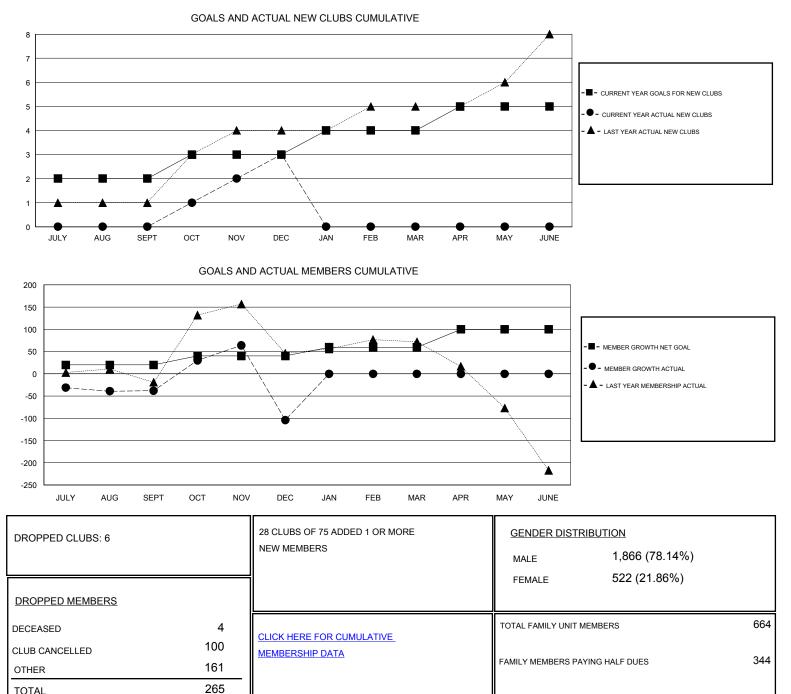

## District 320 F

Results as of: 12/31/2019

| GMT:                  | LOCATION INDIA |           |               |                       |                           |                         | GMT CA                                             |
|-----------------------|----------------|-----------|---------------|-----------------------|---------------------------|-------------------------|----------------------------------------------------|
| Clubs                 |                |           |               | Members               |                           |                         |                                                    |
| RESULTS FOR 2019-2020 |                |           |               | RESULTS FOR 2019-2020 |                           |                         |                                                    |
| QUARTER               | NEW CLUB GOAL  | NEW CLUBS | DROPPED CLUBS | QUARTER               | MEMBER GROWTH NET<br>GOAL | MEMBER GROWTH<br>ACTUAL | DROPPED<br>MEMBERS ACTUAL<br>(including transfers) |
| JULY/AUG/SEPT         | 2              | 0         | 1             | JULY/AUG/SEPT         | 20                        | 31                      | 65                                                 |
| OCT/NOV/DEC           | 1              | 3         | 5             | OCT/NOV/DEC           | 20                        | 149                     | 200                                                |
| JAN/FEB/MAR           | 1              | 0         | 0             | JAN/FEB/MAR           | 20                        | 0                       | 0                                                  |
| APR/MAY/JUNE          | 1              | 0         | 0             | APR/MAY/JUNE          | 40                        | 0                       | 0                                                  |